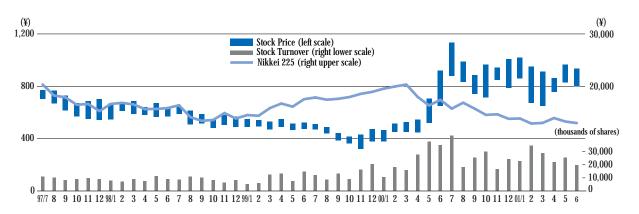

| 4.07%                             |
| The Nomura Trust and Banking Co., Ltd.         | 14,504                          | 4.06%                             |
| The Mitsubishi Trust and Banking Co., Ltd.     | 11,938                          | 3.34%                             |
| Nippon Life Insurance Co.                      | 11,340                          | 3.17%                             |
| The Chuo Mitsui Trust and Banking Co., Ltd.    | 8,516                           | 2.38%                             |
| The Yasuda Fire and Marine Insurance Co., Ltd. | 7,930                           | 2.22%                             |
| Total                                          | 141,144                         | 39.47%                            |

# **Stock Price Chart**