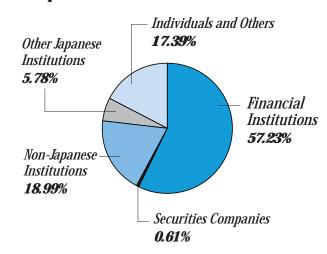

#### **INVESTOR INFORMATION**

As of March 31, 2001

#### **Common Stock**

Authorized: 800,000,000 shares Outstanding: 357,655,368 shares

# **Stock Exchange Listings**

Tokyo, Osaka, Nagoya, Frankfurt, Düsseldorf

# **Number of Shareholders**

28.936

# **Independent Auditor**

ChuoAoyama Audit Corporation

#### **Transfer Agent for Common Stock**

The Toyo Trust and Banking Co., Ltd, 4-3, Marunouchi 1-chome, Chiyoda-ku, Tokyo 100-0005, Japan

# **Composition of Shareholders**



# **Major Shareholders**

| Name                                           | Investment in Konica            |                                   |
|------------------------------------------------|---------------------------------|-----------------------------------|
|                                                | Number of Shares<br>(thousands) | Percentage of<br>Total Equity (%) |
| Japan Trustee Services Bank, Ltd.              | 20,458                          | 5.72%                             |
| The Bank of Tokyo–Mitsubishi, Ltd.             | 17,657                          | 4.94%                             |
| The Sanwa Bank, Ltd.                           | 17,657                          | 4.94%                             |
| Asahi Life Insurance Co.